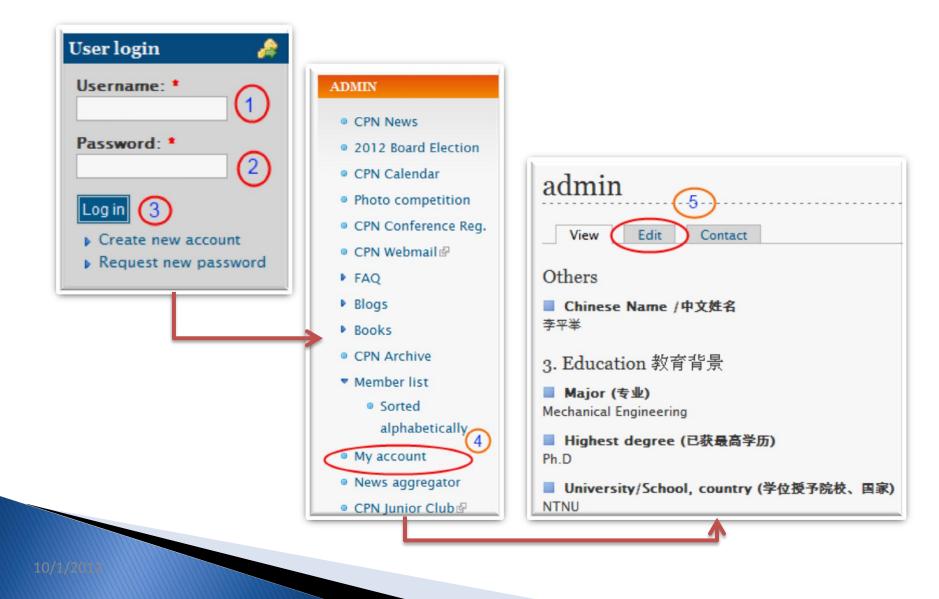

## How to change your information

## How to change your information

| admin                                                                                                                                                |
|------------------------------------------------------------------------------------------------------------------------------------------------------|
| View Edit Contact                                                                                                                                    |
| Account 0. Read this first 1. Personal Info 个人信息 2. Contact Info 联系方式 3. Education 教育背景 4. Employment 工作背景 5. Professional achievement 成就 0thers     |
| Account information                                                                                                                                  |
| Username: *                                                                                                                                          |
| admin                                                                                                                                                |
| Spaces are allowed; punctuation is not allowed except for periods, hyphens, and underscores.                                                         |
| E-mail address: *                                                                                                                                    |
| webmaster@cpn2003.org                                                                                                                                |
| A valid e-mail address. All e-mails from the system will be sent to this address. The e-mail address is not made public and will only be used if you |
| wish to receive a new password or wish to receive certain news or notifications by e-mail.                                                           |
| Password:                                                                                                                                            |
| Confirm password:                                                                                                                                    |
| To change the current user password, enter the new password in both fields.                                                                          |