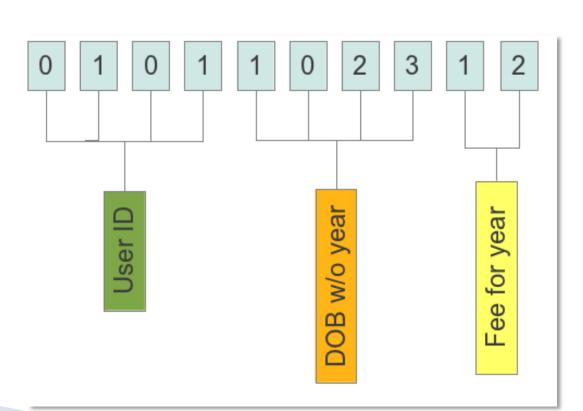

# Payment ID / KID number

- Why we need it?
- How it is composed?
- How you get it?
- How to use it?

#### How to use Payment ID / KID number

10/1/20