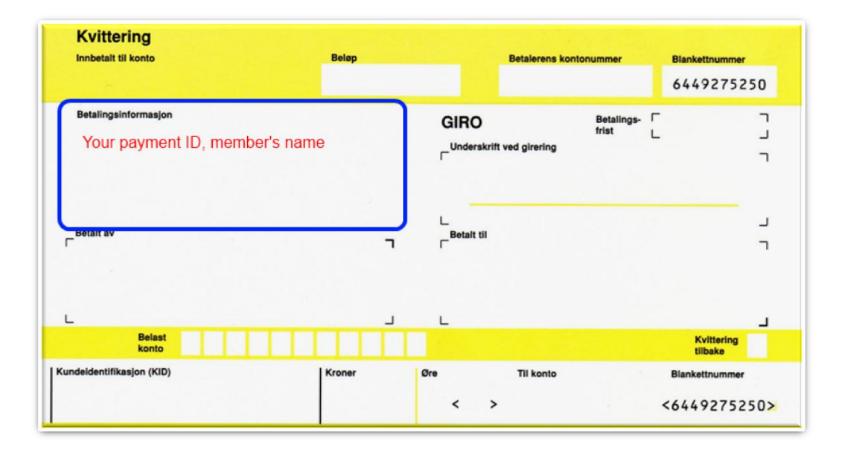

#### How to use Payment ID / KID number

10/1/20

#### How to use Payment ID / KID number

| Betalingsinformasjon (Maks 80 teg<br>Your payment ID, member | -                                                              | .44                 | Forfallsdato:<br>01.01.2013                                     |
|--------------------------------------------------------------|----------------------------------------------------------------|---------------------|-----------------------------------------------------------------|
| Betalt av:<br>PINGJU LI                                      | Betal til:<br>Velg motta<br>Navn:<br>Adresse:<br>Postnr./Sted: | Chinese<br>Tåsenvei | ottakerregisteret -<br>Professionals In Norway<br>en 17<br>Oslo |
| Fra konto:<br>Kundeidentifikasjon, KID:                      | Kroner                                                         | -: (                | Oblat for medlemskort<br>Øre: Til konto:<br>0539.579969         |